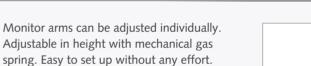

**MONITOR ARM OFFICE GAS SPRING** 

ke )

**GAS SPRING** 

Type number: • AC8311 - for one monitor • AC8312 - for two monitors