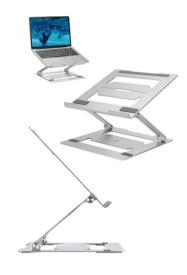

**DOCKING STATION LAPTOP STAND** 

• Reversible docking station, USB-C cable included.

• Easy to carry thanks to the the foldable design.

(max 4K@60Hz), Gigabit LAN port and card reader)

• PD Pass-through port 100W, 2x USB-A ports, 1x HDMI port.

• Ergonomic design with various viewing angles for maximum comfort. • Open design for good heat flow: prevents laptop from overheating.

Laptopstand with USB docking station. The docking station is detachable and

that the USB-C cable from the docking station is always on the right side.

reversible; it can be put on the stand in two different ways. This way you make sure

Type number: • AC8115