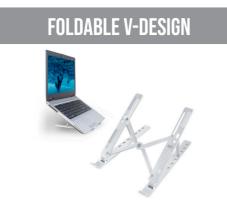

Adjustable in 6 ergonomic positions. It includes a storage bag and is foldable.

Type number: • AC8120

Work ergonomically with a laptop stand with a viewing angle of 20°. Handy cut-out on the rear side for cable management.

#### **FOLDABLE Z-DESIGN**

Adjustable in any desired viewing angle. Foldable and compact. Handy for on the go.

Type number: • AC8135