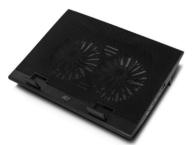

#### WITH FAN AND 2 PORTS USB HUB

2 USB ports. Active cooling by means of a fan and blue LED lights. Adjustable in 5 ergonomic poistions.

Type number: • AC8110

40% • 10%

• 5%

20%

• 25%

4 USB ports. Active cooling by means of 2 fans. Adjustable in 2 ergonomic positions.