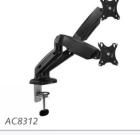

#### MONITOR ARM CROSSBAR STAND

GAS SPRING

MONITOR ARM WITH LAPTOP HOLDER

Crossbar suitable for 2 monitors. Adjustable in height with mechanical gas spring. Easy to adjust effortlessly. Suitable for flexible work places. Aluminium foot stand can be placed on the desk without installation.

**Type number:** • AC8331 - for one monitor • AC8332 - for two monitors

Movable arms with 3 pivot points for optimum freedom of movement. Suitable for 1 monitor up to 32 inch and 1 laptop up to 15.6 inch.