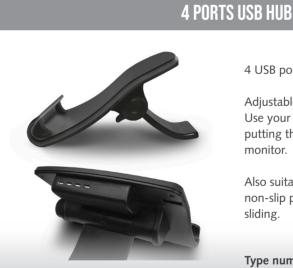

Type number: • AC8105

Type number:

• AC8125

4 USB ports.

Adjustable in 6 ergonomic positions. Use your laptop as a second screen by putting the laptop stand next to your monitor.

Also suitable for 17" lapotops. The non-slip pads prevent the laptop from sliding.

Type number: • AC8100