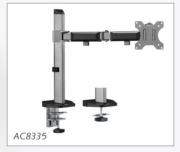

#### **MONITOR ARM OFFICE**

Movable arms with 3 pivot points for optimum freedom of movement. Aluminium finish with contemporary look.

Type number: • AC8335 - for one monitor • AC8336 - for two monitors