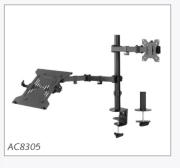

**Type number:** • AC8331 - for one monitor • AC8332 - for two monitors

Movable arms with 3 pivot points for optimum freedom of movement. Suitable for 1 monitor up to 32 inch and 1 laptop up to 15.6 inch.

**Type number:** • AC8305 - one monitor/one laptop