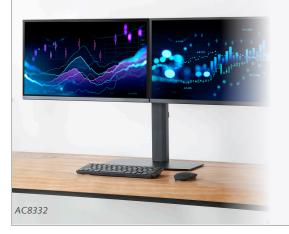

#### MONITOR ARM CROSSBAR STAND

GAS SPRING

MONITOR ARM WITH LAPTOP HOLDER

Crossbar suitable for 2 monitors. Adjustable in height with mechanical gas spring. Easy to adjust effortlessly. Suitable for flexible work places. Aluminium foot stand can be placed on the desk without installation.

**Type number:** • AC8331 - for one monitor • AC8332 - for two monitors

Movable arms with 3 pivot points for optimum freedom of movement. Suitable for 1 monitor up to 32 inch and 1 laptop up to 15.6 inch.