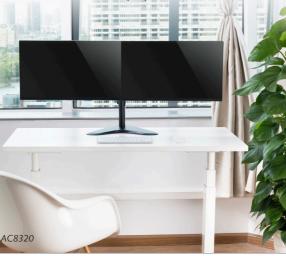

workplace.

Movable arms for optimal freedom of movement. Various versions available for a home office environment. • For 1 up to 4 monitors

- Crossbar
- Monitor arm with foot stand
- Monitor arm with laptop arm and monitor arm