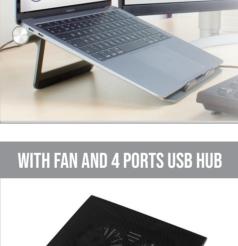

**DOCKING STATION LAPTOP STAND** 

• Reversible docking station, USB-C cable included.

• Easy to carry thanks to the the foldable design.

(max 4K@60Hz), Gigabit LAN port and card reader)

• PD Pass-through port 100W, 2x USB-A ports, 1x HDMI port.

• Ergonomic design with various viewing angles for maximum comfort. • Open design for good heat flow: prevents laptop from overheating.

Laptopstand with USB docking station. The docking station is detachable and

that the USB-C cable from the docking station is always on the right side.

reversible; it can be put on the stand in two different ways. This way you make sure

Type number: • AC8115