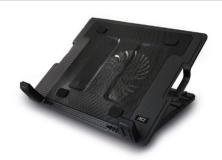

#### WITH FAN AND 2 PORTS USB HUB

2 USB ports. Active cooling by means of a fan and blue LED lights. Adjustable in 5 ergonomic poistions.

Type number: • AC8110

40% • 10%

• 5%

20%

• 25%

4 USB ports. Active cooling by means of 2 fans. Adjustable in 2 ergonomic positions.