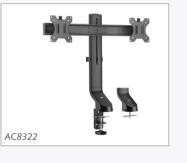

#### CROSSBAR

Handy rail system for 2 monitors. Thanks to the crossbar rail, the monitors are always positioned at the same height. The monitor arm is ideal for flexible workspaces because the height can easily be adjusted with a wing nut. This eliminates the need for tools.

Type number: • AC8321 - for one monitor • AC8322 - for two monitors