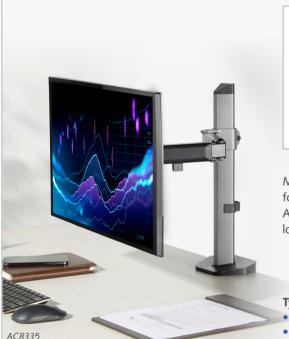

#### **MONITOR ARM OFFICE**

Movable arms with 3 pivot points for optimum freedom of movement. Aluminium finish with contemporary look.

Type number: • AC8335 - for one monitor • AC8336 - for two monitors