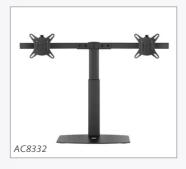

#### MONITOR ARM CROSSBAR STAND

GAS SPRING

MONITOR ARM WITH LAPTOP HOLDER

Crossbar suitable for 2 monitors. Adjustable in height with mechanical gas spring. Easy to adjust effortlessly. Suitable for flexible work places. Aluminium foot stand can be placed on the desk without installation.

**Type number:** • AC8331 - for one monitor • AC8332 - for two monitors

Movable arms with 3 pivot points for optimum freedom of movement. Suitable for 1 monitor up to 32 inch and 1 laptop up to 15.6 inch.