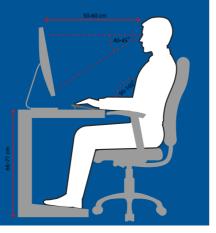

#### **THE RIGHT POSITION**

- Distance to the screen at least one arm's length
- Screen about 50 to 60 cm from the face
- Top edge of screen at eye level
- Viewing angle 40-45°

The era of hybrid working has begun. This new way of working must meet a number of conditions. In the context of occupational health and safety and prevention, the most important condition is that the flexible workplace is ergonomically designed. The flexible workplace can be at home, at the office or even on location. An ergonomic workplace not only prevents or reduces health risks and hazards, but also stimulates job satisfaction and productivity.

People differ in height, posture and needs and it is therefore important to adapt the workplace accordingly. For example, the distance to the screen should be at least one arm's length. Furthermore, it is important that the monitor of the computer is placed about 50 to 60 cm from the face, and the top edge of the screen should be at eye level.