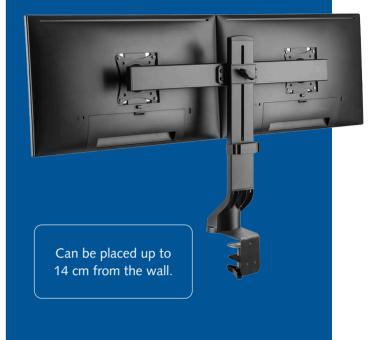

#### WHAT IS A CROSS BAR?

A monitor arm with crossbar can support 2 monitors, side by side.

Both monitors are placed in one rail, ensuring the screens to be both at the same level and you save space at your desk because you can place the monitor arm up to 14 cm from the wall.

#### CROSSBAR

Handy rail system for 2 monitors. Thanks to the crossbar rail, the monitors are always positioned at the same height. The monitor arm is ideal for flexible workspaces because the height can easily be adjusted with a wing nut. This eliminates the need for tools.