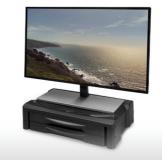

#### **MONITOR RISERS**

If neck and shoulder problems occur when you are working at a desk, ACT monitor risers are the solution. The monitor risers are equipped with one or two drawers for storing A4 paper and other small office supplies.

#### **MONITOR RISERS**

One pull-out drawer for storing documents, stationery and notebooks.

Type number: • AC8200

AC8215

One or two pull-out drawers for storing documents and notebooks.

The inside of the drawer is equipped with an organizer for storing stationery and other little accessories.

Type number: • AC8210 - one drawer • AC8215 - two drawers