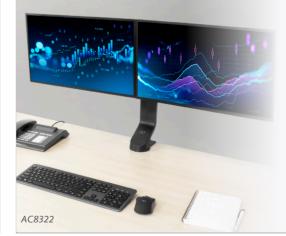

#### CROSSBAR

Handy rail system for 2 monitors. Thanks to the crossbar rail, the monitors are always positioned at the same height. The monitor arm is ideal for flexible workspaces because the height can easily be adjusted with a wing nut. This eliminates the need for tools.

Type number: • AC8321 - for one monitor • AC8322 - for two monitors