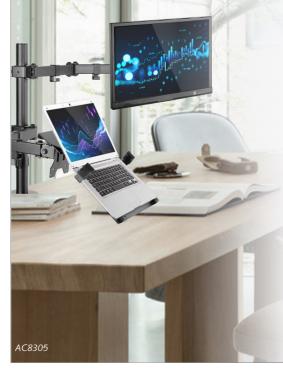

**Type number:** • AC8331 - for one monitor • AC8332 - for two monitors

Movable arms with 3 pivot points for optimum freedom of movement. Suitable for 1 monitor up to 32 inch and 1 laptop up to 15.6 inch.

**Type number:** • AC8305 - one monitor/one laptop