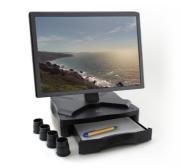

#### **MONITOR RISERS**

If neck and shoulder problems occur when you are working at a desk, ACT monitor risers are the solution. The monitor risers are equipped with one or two drawers for storing A4 paper and other small office supplies.

ACT supplies four seperate feet, to raise the stand even more.

#### **MONITOR RISERS**

One pull-out drawer for storing documents, stationery and notebooks.

Type number: • AC8200

AC8215

One or two pull-out drawers for storing documents and notebooks.

The inside of the drawer is equipped with an organizer for storing stationery and other little accessories.

Type number: • AC8210 - one drawer • AC8215 - two drawers