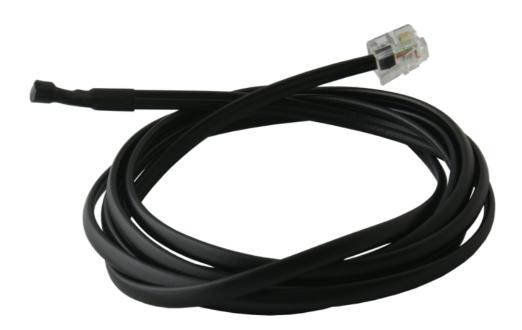

## 1wire DS18B20 sensor with cable

Temperature sensor with cable and R]11 connector for LAN Controller. Sensor works in digital standard of 1wire bus which allow to connect lot of sensor parallel.

## Temperature sensor

Temperature sensor with cable and R]11 connector for LAN Controller. Sensor works in digital standard of 1wire bus which allow to connect lot of sensor parallel.

## TECHNICAL DATA:

| Temperature range: | -50* do +125* C |
|--------------------|-----------------|
| Accuracy:          | 0.5 degrees.    |
| Cable length:      | 165cm           |