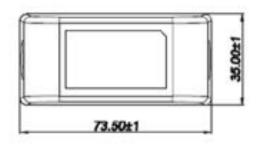

|                          | Specification                                                     |
|--------------------------|-------------------------------------------------------------------|
| Part Code                | T7725DV                                                           |
| Input Voltage Range      | 90-264 Vac                                                        |
| Input Frequency Range    | 47-63Hz                                                           |
| Input Current Rated      | 0.6A Max                                                          |
| Input AC Heads           | UK & Euro                                                         |
| Output Voltage Rating    | +5.1V                                                             |
| Output Current Max       | 3A                                                                |
| Output Current Min       | 0A                                                                |
| Output Connection Type   | Plug Type C                                                       |
| Total Output Regulation  | +/- 5%                                                            |
| Line Regulation          | +/- 2%                                                            |
| Ripple & Noise           | 240mVp-p                                                          |
| Efficiency               | 81.97% Min                                                        |
| Over Voltage Protection  | 10VDC maximum                                                     |
| Over Current Protection  | 5 A maximum with auto-recovery function                           |
| Short-Circuit Protection | The adapter shall not be damaged by short the DC output to Ground |
| Operating Temperature    | 0°C to +40°C                                                      |
| Storage Temperature      | -20°C to +60°C                                                    |
| Operating Humidity       | 20 to 85%                                                         |
| Storage Humidity         | 5 to 95%                                                          |
| Hi-Pot                   | 3000VAC 10mA 1min                                                 |
| Leakage Current          | 0.25mA max                                                        |
| Safety Standard          | UL/CUL(UL62368)<br>TUV-GS(EN62368)<br>SAA(AS/NZS62368)            |
| EMI Standard             | FCC(PART 15 CLASS B) CE(EN55032) RCM                              |
| MTBF                     | 50K Hours                                                         |
| Size mm max.             | 74.5 (L) x 36 (W) x 54(H)                                         |
| Weight                   | 115g ±15%                                                         |

### **Diagrams**