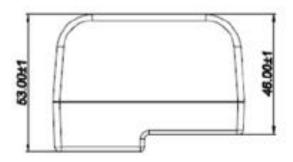

|                          | Specification                                                     |
|--------------------------|-------------------------------------------------------------------|
| Part Code                | T7725DV                                                           |
| Input Voltage Range      | 90-264 Vac                                                        |
| Input Frequency Range    | 47-63Hz                                                           |
| Input Current Rated      | 0.6A Max                                                          |
| Input AC Heads           | UK & Euro                                                         |
| Output Voltage Rating    | +5.1V                                                             |
| Output Current Max       | 3A                                                                |
| Output Current Min       | 0A                                                                |
| Output Connection Type   | Plug Type C                                                       |
| Total Output Regulation  | +/- 5%                                                            |
| Line Regulation          | +/- 2%                                                            |
| Ripple & Noise           | 240mVp-p                                                          |
| Efficiency               | 81.97% Min                                                        |
| Over Voltage Protection  | 10VDC maximum                                                     |
| Over Current Protection  | 5 A maximum with auto-recovery function                           |
| Short-Circuit Protection | The adapter shall not be damaged by short the DC output to Ground |
| Operating Temperature    | 0°C to +40°C                                                      |
| Storage Temperature      | -20°C to +60°C                                                    |
| Operating Humidity       | 20 to 85%                                                         |
| Storage Humidity         | 5 to 95%                                                          |
| Hi-Pot                   | 3000VAC 10mA 1min                                                 |
| Leakage Current          | 0.25mA max                                                        |
| Safety Standard          | UL/CUL(UL62368)<br>TUV-GS(EN62368)<br>SAA(AS/NZS62368)            |
| EMI Standard             | FCC(PART 15 CLASS B) CE(EN55032) RCM                              |
| MTBF                     | 50K Hours                                                         |
| Size mm max.             | 74.5 (L) x 36 (W) x 54(H)                                         |
| Weight                   | 115g ±15%                                                         |

### **Diagrams**