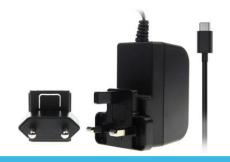

#### **Description:**

The Stontronics 5.1Vdc 3Amp Interchangeable Power supply with USB Type C output connector. The unit is finished in Black and comes complete with UK & Euro AC Heads with all the relevant country approvals.