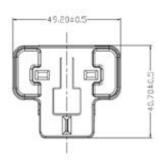

|
| Hi-Pot                   | 3000VAC 10mA 1min                                                 |
| Leakage Current          | 0.25mA max                                                        |
| Safety Standard          | UL/CUL(UL62368)<br>TUV-GS(EN62368)<br>SAA(AS/NZS62368)            |
| EMI Standard             | FCC(PART 15 CLASS B) CE(EN55032) RCM                              |
| MTBF                     | 50K Hours                                                         |
| Size mm max.             | 74.5 (L) x 36 (W) x 54(H)                                         |
| Weight                   | 115g ±15%                                                         |

# INTERCHANGEABLE WALL PLUG POWER SUPPLY 5.1VDC 15.3WATT



T7725DV

### **Diagrams**