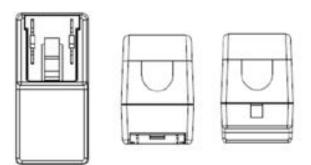

|
| Hi-Pot                   | 3000VAC 10mA 1min                                                 |
| Leakage Current          | 0.25mA max                                                        |
| Safety Standard          | UL/CUL(UL62368)<br>TUV-GS(EN62368)<br>SAA(AS/NZS62368)            |
| EMI Standard             | FCC(PART 15 CLASS B) CE(EN55032) RCM                              |
| MTBF                     | 50K Hours                                                         |
| Size mm max.             | 74.5 (L) x 36 (W) x 54(H)                                         |
| Weight                   | 115g ±15%                                                         |

# INTERCHANGEABLE WALL PLUG POWER SUPPLY 5.1VDC 15.3WATT



T7725DV

### **Diagrams**