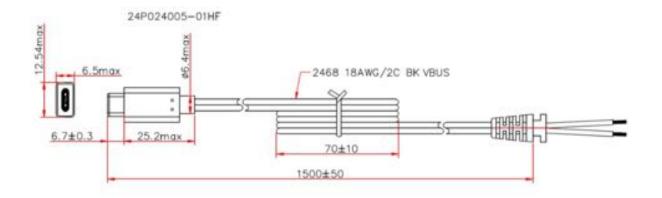

|
| Hi-Pot                   | 3000VAC 10mA 1min                                                 |
| Leakage Current          | 0.25mA max                                                        |
| Safety Standard          | UL/CUL(UL62368)<br>TUV-GS(EN62368)<br>SAA(AS/NZS62368)            |
| EMI Standard             | FCC(PART 15 CLASS B) CE(EN55032) RCM                              |
| MTBF                     | 50K Hours                                                         |
| Size mm max.             | 74.5 (L) x 36 (W) x 54(H)                                         |
| Weight                   | 115g ±15%                                                         |

# INTERCHANGEABLE WALL PLUG POWER SUPPLY 5.1VDC 15.3WATT



T7725DV

### **Diagrams**