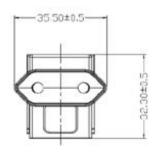

|
| Hi-Pot                   | 3000VAC 10mA 1min                                                 |
| Leakage Current          | 0.25mA max                                                        |
| Safety Standard          | UL/CUL(UL62368)<br>TUV-GS(EN62368)<br>SAA(AS/NZS62368)            |
| EMI Standard             | FCC(PART 15 CLASS B) CE(EN55032) RCM                              |
| MTBF                     | 50K Hours                                                         |
| Size mm max.             | 74.5 (L) x 36 (W) x 54(H)                                         |
| Weight                   | 115g ±15%                                                         |

# INTERCHANGEABLE WALL PLUG POWER SUPPLY 5.1VDC 15.3WATT



T7725DV

### **Diagrams**