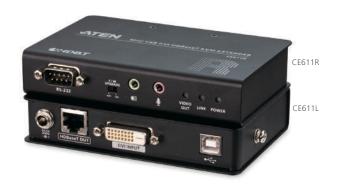

## Mini USB DVI HDBaseT<sup>TM</sup> KVM Extender (1920 x 1200@100 m) CE611

The ATEN CE611 is a USB DVI HDBaseT™ KVM Extender that integrates the latest HDBaseT™ technologies to transmit 1920 x 1200 DVI video, stereo audio, USB, and RS-232 signals up to 100 meters using a single Cat6 / 6a cable / ATEN 2L-2910 Cat 6 cable. This cost-effective extender comes with a small form factor design that includes DVI/audio interfaces, USB 2.0 full-speed ports, and serial console to fulfill most of extended KVM control and console demands. With an easy cable installation that supports various signals, the CE611 is ideal for applications where convenient remote access is required, such as transportation control centers, medical facilities, industrial warehouses, and extended workstations.

## **Specifications**

| Function                  | CE611L                                                                                                                                 | CE611R                                                                                                                       |
|---------------------------|----------------------------------------------------------------------------------------------------------------------------------------|------------------------------------------------------------------------------------------------------------------------------|
| Connectors                |                                                                                                                                        |                                                                                                                              |
| KVM Ports                 | 1 x DVI-D Female (White)<br>1 x USB Type B Female (White)<br>1 x Mini Stereo Jack Female (Green)<br>1 x Mini Stereo Jack Female (Pink) | N/A                                                                                                                          |
| Console Ports             | N/A                                                                                                                                    | 1 x DVI-D Female (White)<br>2 x USB Type A Female<br>1 x Mini Stereo Jack Female (Greer<br>1 x Mini Stereo Jack Female (Pink |
| RS-232                    | 1 x DB-9 Female (Black); Type: DTE                                                                                                     | 1 x DB-9 Male (Black); Type: DTE                                                                                             |
| Power                     | 1 x DC Jack with locking                                                                                                               | 1 x DC Jack with locking                                                                                                     |
| Unit To Unit              | 1 x RJ-45 Female (Black)                                                                                                               | 1 x RJ-45 Female (Black)                                                                                                     |
| LEDs                      |                                                                                                                                        |                                                                                                                              |
| Power                     | 1 (Green)                                                                                                                              | 1 (Green)                                                                                                                    |
| Link                      | 1 (Orange)                                                                                                                             | 1 (Orange)                                                                                                                   |
| Video Output              | N/A                                                                                                                                    | 1 (Orange)                                                                                                                   |
| Switches                  |                                                                                                                                        |                                                                                                                              |
| Firmware Upgrade          | 1 x Slide Switch                                                                                                                       | 1 x Slide Switch                                                                                                             |
| Video                     | Up to 1600 x 1200 & 1920 x 1200 @ 90m (Cat 5e) /<br>100m (Cat 6/6a/ATEN 2L-2910 Cat6)<br>1920 x 1080 @ 100m (Cat 5e/6/6a)              |                                                                                                                              |
| Power<br>Consumption      | DC5V: 2.494W                                                                                                                           | DC5V: 4.816W                                                                                                                 |
| Environmental             |                                                                                                                                        |                                                                                                                              |
| Operating<br>Temperature  | 0 - 40°C                                                                                                                               | 0 - 40°C                                                                                                                     |
| Storage<br>Temperature    | -20 - 60°C                                                                                                                             | -20 - 60°C                                                                                                                   |
| Humidity                  | 0 - 80% RH, Non-condensing                                                                                                             | 0 - 80% RH, Non-condensing                                                                                                   |
| Physical Properties       |                                                                                                                                        |                                                                                                                              |
| Housing                   | Metal                                                                                                                                  | Metal                                                                                                                        |
| Weight                    | 0.35 kg                                                                                                                                | 0.34 kg                                                                                                                      |
| Dimensions<br>(L x W x H) | 12.80 x 8.69 x 2.50 cm                                                                                                                 |                                                                                                                              |