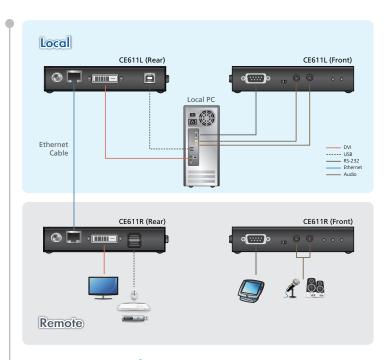

## Mini USB DVI HDBaseT<sup>TM</sup> KVM Extender (1920 x 1200@100 m) CE611

The ATEN CE611 is a USB DVI HDBaseT™ KVM Extender that integrates the latest HDBaseT™ technologies to transmit 1920 x 1200 DVI video, stereo audio, USB, and RS-232 signals up to 100 meters using a single Cat6 / 6a cable / ATEN 2L-2910 Cat 6 cable. This cost-effective extender comes with a small form factor design that includes DVI/audio interfaces, USB 2.0 full-speed ports, and serial console to fulfill most of extended KVM control and console demands. With an easy cable installation that supports various signals, the CE611 is ideal for applications where convenient remote access is required, such as transportation control centers, medical facilities, industrial warehouses, and extended workstations.