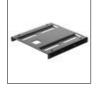

## **DESCRIPTION**

- Solid metal bracket for mounting any 2.5 inch SSD/HDD into a 3.5 inch drive bay
- SATA cable (50 cm) with lockable connectors included
- · Mounting screws included

The AC1540 is a solid metal 3.5 inch Mounting Bracket. The AC1540 helps you to install a 2.5 inch SDD/HDD into a 3.5 inch pc slot. Screw the SSD/HDD on the bracket with the included screws and mount it into a 3.5 inch pc slot. Comes with a SATA cable with lockable connectors.