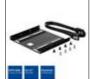

## **DESCRIPTION**

- Solid metal bracket for mounting any 2.5 inch SSD/HDD into a 3.5 inch drive bay
- SATA cable (50 cm) with lockable connectors included
- · Mounting screws included

The AC1540 is a solid metal 3.5 inch Mounting Bracket. The AC1540 helps you to install a 2.5 inch SDD/HDD into a 3.5 inch pc slot. Screw the SSD/HDD on the bracket with the included screws and mount it into a 3.5 inch pc slot. Comes with a SATA cable with lockable connectors.