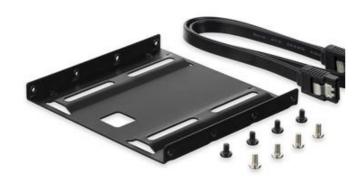

## 2.5" to 3.5" HDD/SSD Bracket, incl. SATA cable

Item No. AC1540

## **DESCRIPTION**

- Solid metal bracket for mounting any 2.5 inch SSD/HDD into a 3.5 inch drive bay
- SATA cable (50 cm) with lockable connectors included
- · Mounting screws included

The AC1540 is a solid metal 3.5 inch Mounting Bracket. The AC1540 helps you to install a 2.5 inch SDD/HDD into a 3.5 inch pc slot. Screw the SSD/HDD on the bracket with the included screws and mount it into a 3.5 inch pc slot. Comes with a SATA cable with lockable connectors.