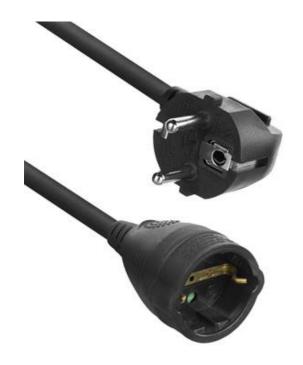

## Powercord extension cable CEE 7/7 male (angled) - CEE 7/7 female black 10 m

Item No. AC2470

## **DESCRIPTION**

- Cable length: 10 meters
- Power extension cord with earthed plug
- Child protection

Extend the power cord of your device by using the ACT Power Extension Cord. The powercord extension cable has built-in child protection.