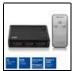

#### Display three HDMI sources on one TV

Use the AC7845 4K 3x1 HDMI Switch for switching between multiple video sources on a single TV. E.g. a laptop, game console or TV streamer. The AC7845 supports Auto-Input-Sensing which enables the switch to detect the first available source. With the included remote control you can easily select the HDMI source that should be displayed. The status LEDs show the occupied input ports.

#### **Connect your devices**

Connect the video sources with High Speed HDMI cables to the HDMI input ports of the AC7845 HDMI Switch. Connect a TV/monitor with a High Speed HDMI cable to the output port of the switch. The maximum recommended length for HDMI cables is 5 meters. The AC7845 is USB powered via the enclosed cable.