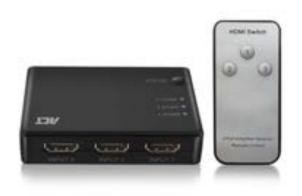

The AC7845 4K HDMI Switch 3x1 enables you to display 3 HDMI sources on one TV/screen. Switching between the sources is easy with

the supplied remote control. The AC7845 switches automatically to the first available source thanks to the auto-input-sensing. The maximum supported resolution is 3840x2160 @ 30Hz.

#### Display three HDMI sources on one TV

Use the AC7845 4K 3x1 HDMI Switch for switching between multiple video sources on a single TV. E.g. a laptop, game console or TV streamer. The AC7845 supports Auto-Input-Sensing which enables the switch to detect the first available source. With the included remote control you can easily select the HDMI source that should be displayed. The status LEDs show the occupied input ports.

#### **Connect your devices**

Connect the video sources with High Speed HDMI cables to the HDMI input ports of the AC7845 HDMI Switch. Connect a TV/monitor with a High Speed HDMI cable to the output port of the switch. The maximum recommended length for HDMI cables is 5 meters. The AC7845 is USB powered via the enclosed cable.