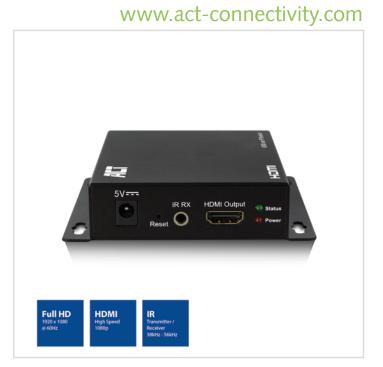

#### **Bullets**

- HDMI receiver for use with AC7850
- Connect up to 12 receivers for use with AC7850
- IR receiver unit
- Maximum resolution 1080p @ 60Hz
- Integrated mounting bracket
- Extend your HDMI signal via your home IP network

#### **Technical specs**

| Stream rate                                     | : 90Mbps                |
|-------------------------------------------------|-------------------------|
| Compression                                     | : MJPEG                 |
| UTP Port                                        | : 100 Mbit              |
| Maximum receivers supported for use with AC7850 | : 12                    |
| Supported resolutions 50/60hz compatible        | : 480P/720P/1080i/1080P |
| IR support                                      | : IR-RX ( receiver )    |
| IR-RX cable length                              | : 110cm                 |
| Supported Audio                                 | : 2CH Stereo            |
| HDMI standard                                   | : HDMI High Speed       |
| Power consumption                               | : 3W                    |
| Power supply                                    | : 5V 1A                 |
| Dimensions in mm. (WxHxD)                       | : 92x20x79              |
| Weight in grams                                 | : 230g                  |
|                                                 |                         |

### Story

The AC7851 HDMI over IP Receiver must be used in combination with the AC7850 HDMI over IP Extender - set. HDMI over IP allows you to extend an HDMI signal via your home IP network with a maximum resolution of 1080p @ 60Hz. The AC7851 Receiver has an integrated mounting bracket and comes with an IR receiver for remote controlling your connected A/V device.