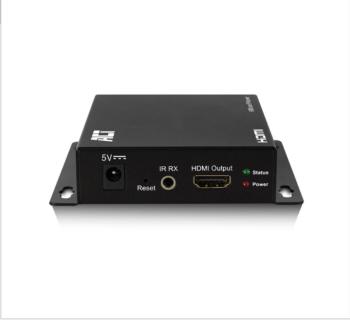

#### **Bullets**

- HDMI receiver for use with AC7850
- Connect up to 12 receivers for use with AC7850
- IR receiver unit
- Maximum resolution 1080p @ 60Hz
- Integrated mounting bracket
- Extend your HDMI signal via your home IP network

#### **Technical specs**

| Stream rate                                     | : 90Mbps                |
|-------------------------------------------------|-------------------------|
| Compression                                     | : MJPEG                 |
| UTP Port                                        | : 100 Mbit              |
| Maximum receivers supported for use with AC7850 | : 12                    |
| Supported resolutions 50/60hz compatible        | : 480P/720P/1080i/1080P |
| IR support                                      | : IR-RX ( receiver )    |
| IR-RX cable length                              | : 110cm                 |
| Supported Audio                                 | : 2CH Stereo            |
| HDMI standard                                   | : HDMI High Speed       |
| Power consumption                               | : 3W                    |
| Power supply                                    | : 5V 1A                 |
| Dimensions in mm. (WxHxD)                       | : 92x20x79              |
| Weight in grams                                 | : 230g                  |
|                                                 |                         |

### Story

The AC7851 HDMI over IP Receiver must be used in combination with the AC7850 HDMI over IP Extender - set. HDMI over IP allows you to extend an HDMI signal via your home IP network with a maximum resolution of 1080p @ 60Hz. The AC7851 Receiver has an integrated mounting bracket and comes with an IR receiver for remote controlling your connected A/V device.