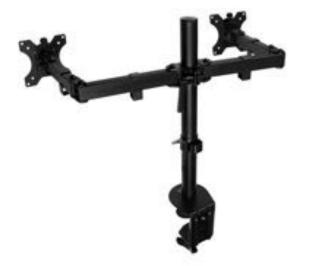

# Monitor desk mount, 2 screens up to 32", VESA Item No. AC8302

Create an ergonomic and space-saving work environment by using the ACT AC8302 Dual Monitor Desk Mount. Place two screens to your ideal height and viewing angle for a better posture and thus avoid back, neck and shoulder complaints. The ACT AC8302 Dual Desk Mount is suitable for screens up to 32 inch and is easy to attach to your desk via a clamp or grommet mount.

## With convenient monitor mounting system

The ACT AC8302 has three pivot points per monitor for setting the ideal viewing distance. The ACT desk mount is suitable for two screens up to 32 inch with a maximum weight up to 8kg each. The AC8302 is fitted with 75x75 mm and 100x100 mm VESA mount. The easy mounting system makes it possible to attach two monitors to the desk mount all by yourself. The ACT desk mount comes with all mounting gear for both clamp and grommet mount.