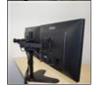

## Height adjustable monitor desk stand: reduce the risk of back, neck and shoulder complaints

Place two monitors (up to 32 inch and 8kg each) on the ergonomic AC8320 Dual Monitor Desk Stand. The stand has 3 pivot points for the best viewing distance and to save space. Adjust the height and viewing angle to your own preferences. You can tilt, rotate, swivel and align each screen individually and thus avoid back, neck and shoulder complaints.

### Convenient monitor mounting system

The AC8320 is fitted with VESA 75x75 and 100x100. The easy mounting system makes it possible to attach the monitors to the desk stand all by yourself. All mounting material is enclosed. Keep the cables organised with the cable management system. The AC8320 also has storage for the Allen keys.