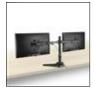

The AC8320 full metal Dual Monitor Desk Stand creates an ergonomic and space-saving work environment. Put the stand easily on your desk. Attach two screens (up to 32 inch and 8kg each) with the easy mounting system to the desk stand and set your ideal height and viewing angle. You can tilt, rotate, swivel and align the screens individually and thus avoid back, neck and shoulder complaints. The stand has an integrated cable management system and storage for the Allen keys.

## Height adjustable monitor desk stand: reduce the risk of back, neck and shoulder complaints

Place two monitors (up to 32 inch and 8kg each) on the ergonomic AC8320 Dual Monitor Desk Stand. The stand has 3 pivot points for the best viewing distance and to save space. Adjust the height and viewing angle to your own preferences. You can tilt, rotate, swivel and align each screen individually and thus avoid back, neck and shoulder complaints.