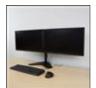

The AC8320 full metal Dual Monitor Desk Stand creates an ergonomic and space-saving work environment. Put the stand easily on your desk. Attach two screens (up to 32 inch and 8kg each) with the easy mounting system to the desk stand and set your ideal height and viewing angle. You can tilt, rotate, swivel and align the screens individually and thus avoid back, neck and shoulder complaints. The stand has an integrated cable management system and storage for the Allen keys.

## Height adjustable monitor desk stand: reduce the risk of back, neck and shoulder complaints

Place two monitors (up to 32 inch and 8kg each) on the ergonomic AC8320 Dual Monitor Desk Stand. The stand has 3 pivot points for the best viewing distance and to save space. Adjust the height and viewing angle to your own preferences. You can tilt, rotate, swivel and align each screen individually and thus avoid back, neck and shoulder complaints.