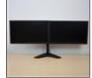

The AC8320 full metal Dual Monitor Desk Stand creates an ergonomic and space-saving work environment. Put the stand easily on your desk. Attach two screens (up to 32 inch and 8kg each) with the easy mounting system to the desk stand and set your ideal height and viewing angle. You can tilt, rotate, swivel and align the screens individually and thus avoid back, neck and shoulder complaints. The stand has an integrated cable management system and storage for the Allen keys.

## Height adjustable monitor desk stand: reduce the risk of back, neck and shoulder complaints

Place two monitors (up to 32 inch and 8kg each) on the ergonomic AC8320 Dual Monitor Desk Stand. The stand has 3 pivot points for the best viewing distance and to save space. Adjust the height and viewing angle to your own preferences. You can tilt, rotate, swivel and align each screen individually and thus avoid back, neck and shoulder complaints.