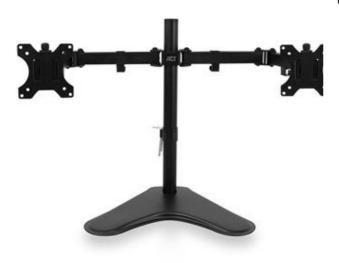

The AC8320 full metal Dual Monitor Desk Stand creates an ergonomic and space-saving work environment. Put the stand easily on your desk. Attach two screens (up to 32 inch and 8kg each) with the easy mounting system to the desk stand and set your ideal height and viewing angle. You can tilt, rotate, swivel and align the screens individually and thus avoid back, neck and shoulder complaints. The stand has an integrated cable management system and storage for the Allen keys.

## Height adjustable monitor desk stand: reduce the risk of back, neck and shoulder complaints

Place two monitors (up to 32 inch and 8kg each) on the ergonomic AC8320 Dual Monitor Desk Stand. The stand has 3 pivot points for the best viewing distance and to save space. Adjust the height and viewing angle to your own preferences. You can tilt, rotate, swivel and align each screen individually and thus avoid back, neck and shoulder complaints.

### Convenient monitor mounting system

The AC8320 is fitted with VESA 75x75 and 100x100. The easy mounting system makes it possible to attach the monitors to the desk stand all by yourself. All mounting material is enclosed. Keep the cables organised with the cable management system. The AC8320 also has storage for the Allen keys.