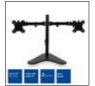

# Monitor desk stand, 2 screens up to 32", VESA Item No. AC8320

The AC8320 full metal Dual Monitor Desk Stand creates an ergonomic and space-saving work environment. Put the stand easily on your desk. Attach two screens (up to 32 inch and 8kg each) with the easy mounting system to the desk stand and set your ideal height and viewing angle. You can tilt, rotate, swivel and align the screens individually and thus avoid back, neck and shoulder complaints. The stand has an integrated cable management system and storage for the Allen keys.

## Height adjustable monitor desk stand: reduce the risk of back, neck and shoulder complaints

Place two monitors (up to 32 inch and 8kg each) on the ergonomic AC8320 Dual Monitor Desk Stand. The stand has 3 pivot points for the best viewing distance and to save space. Adjust the height and viewing angle to your own preferences. You can tilt, rotate, swivel and align each screen individually and thus avoid back, neck and shoulder complaints.