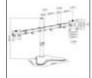

## Height adjustable monitor desk stand: reduce the risk of back, neck and shoulder complaints

Place two monitors (up to 32 inch and 8kg each) on the ergonomic AC8320 Dual Monitor Desk Stand. The stand has 3 pivot points for the best viewing distance and to save space. Adjust the height and viewing angle to your own preferences. You can tilt, rotate, swivel and align each screen individually and thus avoid back, neck and shoulder complaints.

### Convenient monitor mounting system

The AC8320 is fitted with VESA 75x75 and 100x100. The easy mounting system makes it possible to attach the monitors to the desk stand all by yourself. All mounting material is enclosed. Keep the cables organised with the cable management system. The AC8320 also has storage for the Allen keys.