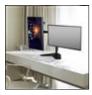

The AC8320 full metal Dual Monitor Desk Stand creates an ergonomic and space-saving work environment. Put the stand easily on your desk. Attach two screens (up to 32 inch and 8kg each) with the easy mounting system to the desk stand and set your ideal height and viewing angle. You can tilt, rotate, swivel and align the screens individually and thus avoid back, neck and shoulder complaints. The stand has an integrated cable management system and storage for the Allen keys.

### Convenient monitor mounting system

The AC8320 is fitted with VESA 75x75 and 100x100. The easy mounting system makes it possible to attach the monitors to the desk stand all by yourself. All mounting material is enclosed. Keep the cables organised with the cable management system. The AC8320 also has storage for the Allen keys.