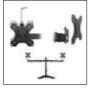

## Height adjustable monitor desk stand: reduce the risk of back, neck and shoulder complaints

Place two monitors (up to 32 inch and 8kg each) on the ergonomic AC8320 Dual Monitor Desk Stand. The stand has 3 pivot points for the best viewing distance and to save space. Adjust the height and viewing angle to your own preferences. You can tilt, rotate, swivel and align each screen individually and thus avoid back, neck and shoulder complaints.

### Convenient monitor mounting system

The AC8320 is fitted with VESA 75x75 and 100x100. The easy mounting system makes it possible to attach the monitors to the desk stand all by yourself. All mounting material is enclosed. Keep the cables organised with the cable management system. The AC8320 also has storage for the Allen keys.