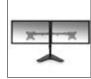

# DESCRIPTION

- Universal dual monitor desk stand with easy mounting system suitable for two monitors up to 32 inch and 8kg
  each with VESA 75x75 and 100x100
- Convenient screen adjustment: adjustable height/tilt/rotate/swivel to prevent neck- and back complaints
- Integrated cable management system and Allen key storage
- 3 pivot points to get the best viewing distance

The AC8320 full metal Dual Monitor Desk Stand creates an ergonomic and space-saving work environment. Put the stand easily on your desk. Attach two screens (up to 32 inch and 8kg each) with the easy mounting system to the desk stand and set your ideal height and viewing angle. You can tilt, rotate, swivel and align the screens individually and thus avoid back, neck and shoulder complaints. The stand has an integrated cable management system and storage for the Allen keys.