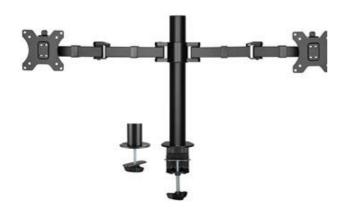

# Monitor Desk Mount, 2 screens up to 32" and 12 kg

The AC8326 Monitor Desk Mount creates an ergonomic and space-saving work environment. Attach this solid monitor mount easily to or through a desk (max. table thickness 88mm). Attach two screens up to 32" and 12kg to the AC8326 effortlessly via the easy screen mounting system. The mount has 3 pivot points for getting the best viewing distance. Adjust the monitors with the flexible screen adjustments: tilt, rotate and swivel. The cable management is integrated inside the pole so the cables are being kept out of sight.

#### Solid desk mount for professional use

The AC8326 Monitor Desk Mount is ideal for professional use by its robust design. The mount is adjustable in height and has three pivot points. Tilt, swivel and rotate your screens to create an ideal ergonomic work space and reduce the risk of neck, back and shoulder complaints. Cables are kept out of sight with the integrated cable management that is hidden inside the pole.

# Convenient monitor mounting system

The easy mounting system makes it possible to attach the monitors to the desk mount all by yourself. The mount has VESA 75x75 and 100x100. The AC8326 comes with all mounting gear for both the clamp and grommet mount. The desk mount is suitable for tables with a maximum thickness of 88mm.