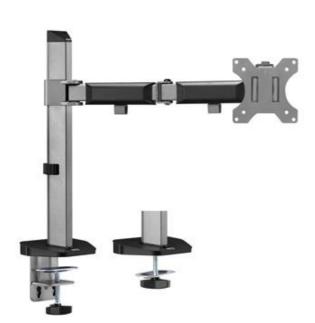

# Monitor Desk Mount, 1 screen up to 32", silver Item No. AC8335

# DESCRIPTION

- Ergonomic desk mount suitable for 1 monitor up to 32" and 9kg
- Adjustable in height
- Flexible arm: 3 pivot points for the best viewing distance
- VESA 75x75 and 100x100; easy screen mounting system
- Integrated cable management
- · Screen adjustment: tilt, rotate and swivel
- Clamp mount and grommet mount included for attaching to and through a table (max. table thickness 88mm)

The AC8335 Monitor Desk Mount creates an ergonomic and space-saving work environment. Attach this monitor mount easily to or through a desk (max. table thickness 88mm). Attach a screen up to 32" and 9kg to the AC8335 effortlessly via the easy screen mounting system. The mount has 3 pivot points for getting the best viewing distance. Adjust the monitor with the flexible screen adjustments: tilt, rotate and swivel. Cables are kept out of sight with the cable management system.