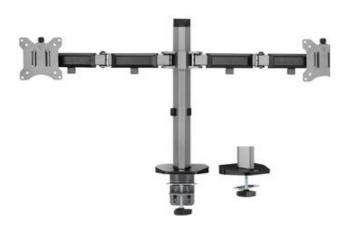

# Monitor Desk Mount, 2 screens up to 32", silver Item No. AC8336

The AC8336 Monitor Desk Mount creates an ergonomic and space-saving work environment. Attach this monitor mount easily to or through a desk (max. table thickness 88mm). Attach two screens up to 32" and 9kg to the AC8336 effortlessly via the easy screen mounting system. The mount has 3 pivot points for getting the best viewing distance. Adjust the monitor with the flexible screen adjustments: tilt, rotate and swivel. Cables are kept out of sight with the cable management system.

### Convenient monitor mounting system

The easy mounting system makes it possible to attach the monitor to the desk mount all by yourself. The mount has VESA 75x75 and 100x100. The AC8336 comes with all mounting gear for both the clamp and grommet mount. The desk mount is suitable for tables with a maximum thickness of 88mm.