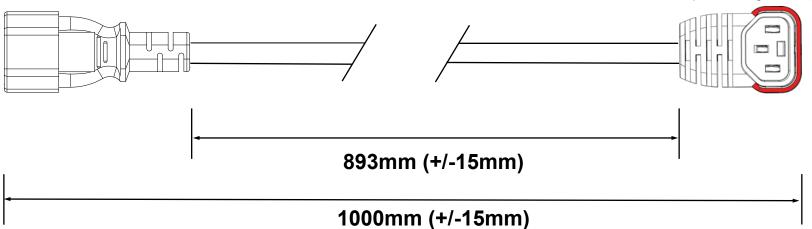

Page 1 of 1

DRAWN 14.08.2019 BY RKT

**AK5276** 

PC2043

**CABLE REQUIREMENTS:** 

Colour: BLACK

**Type:** 3 Core 1.00mm<sup>2</sup> H05VV-F

(European Approved)

**Conductor Colour Codes:** 

Earth (Green & Yellow) Neutral (Blue)

Live (Brown

Complete Powerlead Rated: 10A/250V

**PLUG / END A REQUIREMENTS:** 

Type: SG03D

Colour: BLACK

Rating: 10A

Reference:

C14 Connector (UK Approved)

**CONNECTOR / END B REQUIREMENTS:** 

Type: SG597U

Colour: BLACK

Rating: 10A

Reference:

U/A C13 IEC Lock+ Connector

(European Approved)

Upwards Angle 90 degrees

**EXTRA REQUIREMENTS:** 

**COMMENTS:** 

PACKAGING OUTER ......TBC
PIN PROTECTING COVER .....NO
WIRING INSTRUCTIONS .....NO
PRE-SHIPMENT INSPECTION REQUIRED....NO