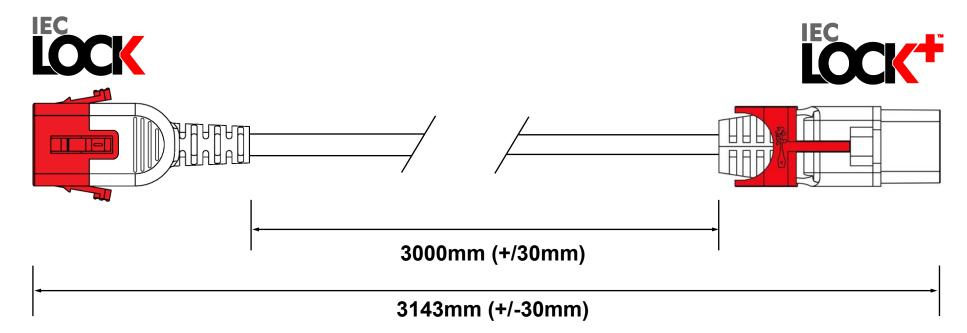

| Scolmore              | Page 1 of 1                                                                                                               |                            |                            | DI                              | RAWN 09.06.2022 BY JH            |
|-----------------------|---------------------------------------------------------------------------------------------------------------------------|----------------------------|----------------------------|---------------------------------|----------------------------------|
| STOCK CODE D6         | CABLE REQUIREMENTS:                                                                                                       | PLUG / END A REQUIREMENTS: |                            | CONNECTOR / END B REQUIREMENTS: |                                  |
| PC3605                | Colour: BLACK<br>Type: 3 Core 1.00mm <sup>2</sup> H05VV-F /<br>3 Core 17 AWG SJT<br>(Universal Approved - ENEC, cUL, SAA) | Туре:                      | SG03DC                     | Туре:                           | SG597S                           |
|                       |                                                                                                                           | Colour:                    | BLACK                      | Colour:                         | BLACK                            |
|                       | Conductor Colour Codes:<br>Earth (Green & Yellow)                                                                         | Rating:                    | 10A                        | Rating:                         | 10A                              |
| Barcode 5056313247132 | Live (Brown                                                                                                               | Reference:                 | C14 Dual Locking Connector | Reference:                      | C13 IEC Lock+ Slimline Connector |
|                       | Complete Powerlead Rated: 10A/250V                                                                                        |                            | (ENEC, cUL, SAA Approved)  |                                 | (ENEC, cUL, SAA Approved)        |