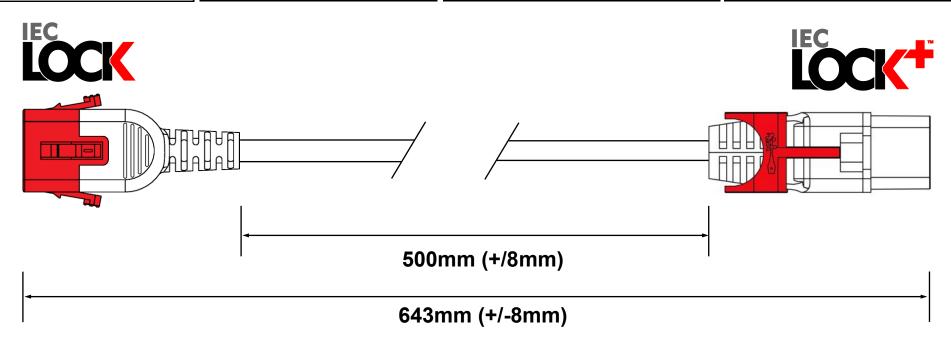

Complete Powerlead Rated: 10A/250V

SG03DC

Colour: **BLACK** 

Rating: 10A

Reference:

C14 Dual Locking Connector (ENEC, cUL, SAA Approved) **CONNECTOR / END B REQUIREMENTS:** 

DRAWN 09.06.2022 BY JH

Type: SG597S

Colour: **BLACK** 

Rating: 10A

Reference:

C13 IEC Lock+ Slimline Connector (ENEC, cUL, SAA Approved)

**EXTRA REQUIREMENTS:** 

**COMMENTS:** 

PACKAGING OUTER .....TBC PIN PROTECTING COVER .....NO WIRING INSTRUCTIONS ......NO PRE-SHIPMENT INSPECTION REQUIRED....NO