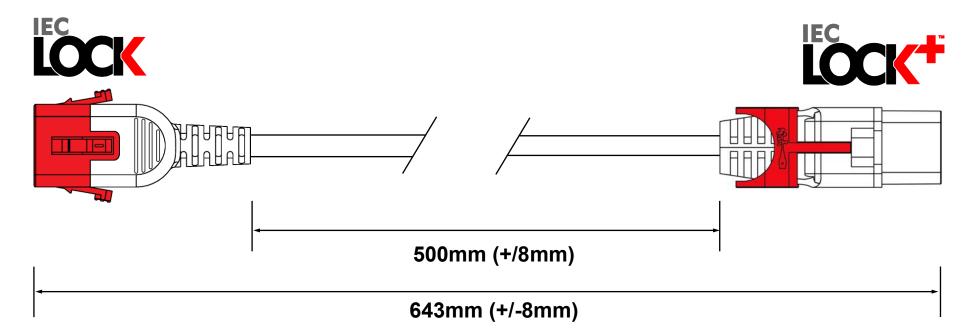

| Scolmore              | Page 1 of 1                                                                                 |                                          |                           | D                                | RAWN 09.06.2022 BY JH     |
|-----------------------|---------------------------------------------------------------------------------------------|------------------------------------------|---------------------------|----------------------------------|---------------------------|
| STOCK CODE D6         | CABLE REQUIREMENTS:                                                                         | PLUG / END A REQUIREMENTS:               |                           | CONNECTOR / END B REQUIREMENTS:  |                           |
| PC3612                | <b>Colour:</b> RED (RAL 3020)                                                               | Туре:                                    | SG03DC                    | Type:                            | SG597S                    |
|                       | Type:3 Core 1.00mm2 H05VV-F /<br>3 Core 17 AWG SJT<br>(Universal Approved - ENEC, cUL, SAA) | Colour:                                  | BLACK                     | Colour:                          | BLACK                     |
|                       | Conductor Colour Codes:<br>Earth (Green & Yellow)                                           | Rating:                                  | 10A                       | Rating:                          | 10A                       |
| Barcode 5056313247200 | Neutral (Blue)<br>Live (Brown                                                               | Reference:<br>C14 Dual Locking Connector | Reference:                | C13 IEC Lock+ Slimline Connector |                           |
|                       | Complete Powerlead Rated: 10A/250V                                                          |                                          | (ENEC, cUL, SAĂ Approved) |                                  | (ENEC, cUL, SAA Approved) |