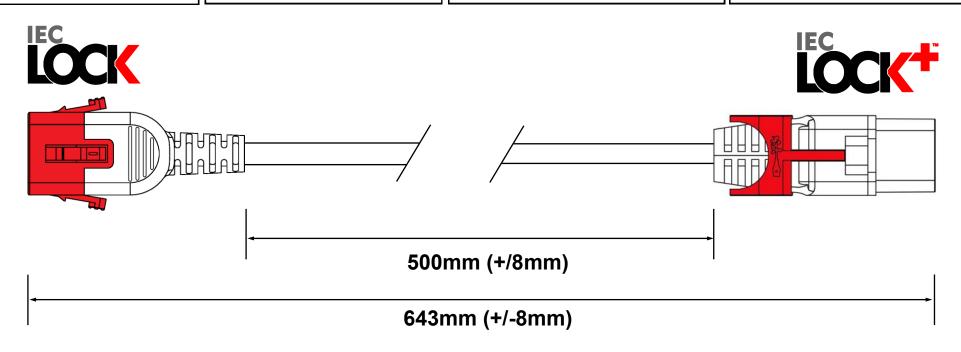

3 Core 17 AWG SJT

3 Core 1.00mm<sup>2</sup> H05VV-F /

PLUG / END A REQUIREMENTS:

Type: SG03DC

Colour: BLACK

Rating: 10A

Reference:

C14 Dual Locking Connector (ENEC, cUL, SAA Approved)

**CONNECTOR / END B REQUIREMENTS:** 

DRAWN 09.06.2022 BY JH

Type: SG597S

Colour: BLACK

Rating: 10A

Reference:

C13 IEC Lock+ Slimline Connector (ENEC, cUL, SAA Approved)

**EXTRA REQUIREMENTS:** 