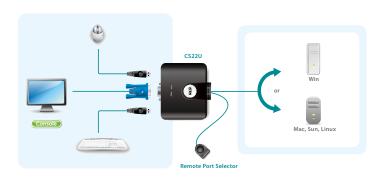

## 2-Port USB Cable KVM Switch

The CS22U is a 2-port USB Cable KVM Switch that provides a simple and quick method of selecting computers – a built-in remote port selector. This allows the CS22U unit to be hidden from sight, while the remote port selector can be placed conveniently on the desktop.

The CS22U's compact all-in-one design makes it ideal for multiplatform desktop applications that require high resolution video.

- One USB console controls two USB computers
- Compact design, built-in 0.9m cables
- Supports multifunction mice
- Multiplatform support compatible with all operation platforms PC (Windows, Linux and most others), Mac and Sun
- USB mouse port can be used for USB 1.1 hub and USB 1.1 peripheral sharing
- All-in-one design
- Superior video quality up to 2048 x 1536; DDC2B
- · Non-powered