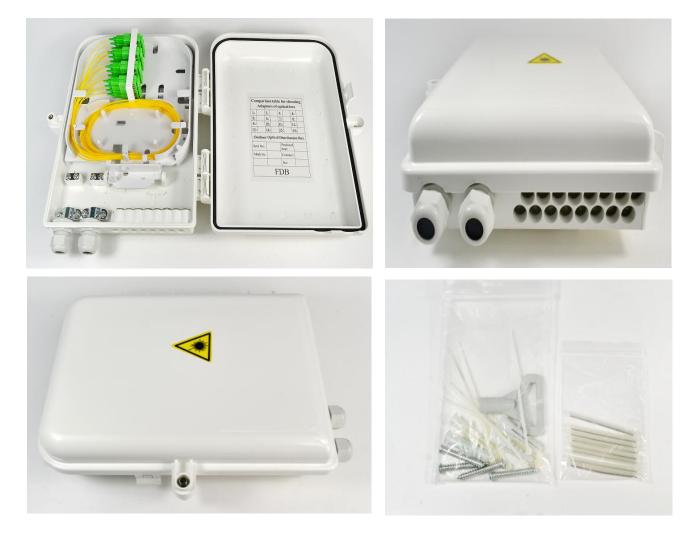

# **FTTH-005 Fiber Optic Terminal Box**

#### Features

- Industry Standard User Interface, be made of high impact plastic.
- Can accommodate 1x8 & 1X16 PLC splitter.
- Anti-UV, Ultra violet resistant and rainfall resistant.
- Up to 16 FTTH drops.
- Wall and pole mountable.
- 2 inlet ports, 16 outlet ports.

### Application

- widely used in FTTH access network.
- Telecommunication Networks
- CATV Networks
- Data communications Networks
- Local Area Networks

## Mechanical data

Material..... ABS

# Dimensions

| Model    | Capacity | Size                      |  |
|----------|----------|---------------------------|--|
| FTTH-005 | 16 port  | 260mm(W)x320mm(D)x90mm(D) |  |