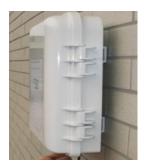

ication

- widely used in FTTH access network.
- Telecommunication Networks
- CATV Networks
- Data communications Networks
- Local Area Networks



## Mechanical data

Material..... ABS

# Dimensions

| Model    | Capacity | Size                      |  |
|----------|----------|---------------------------|--|
| FTTH-005 | 16 port  | 260mm(W)x320mm(D)x90mm(D) |  |

## **Packing information**

| Model    | N.W<br>(kg/pcs) | Dimension of outer carton (mm) | G.W of outer Carton<br>(kg/carton) | No of Products<br>(pcs/carton) |
|----------|-----------------|--------------------------------|------------------------------------|--------------------------------|
| FTTH-005 | 1.85            | 550*355*620                    | 19.5                               | 10                             |





FDB fiber termination box on the pole FDB fiber termination box on the wall