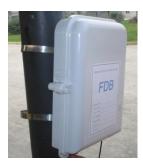

plication

- widely used in FTTH access network.
- Telecommunication Networks
- CATV Networks
- Data communications Networks
- Local Area Networks



## Mechanical data

Material..... ABS

# Dimensions

| Model    | Capacity | Size                      |  |
|----------|----------|---------------------------|--|
| FTTH-005 | 16 port  | 260mm(W)x320mm(D)x90mm(D) |  |

## **Packing information**

| Model    | N.W<br>(kg/pcs) | Dimension of outer carton (mm) | G.W of outer Carton<br>(kg/carton) | No of Products<br>(pcs/carton) |
|----------|-----------------|--------------------------------|------------------------------------|--------------------------------|
| FTTH-005 | 1.85            | 550*355*620                    | 19.5                               | 10                             |





FDB fiber termination box on the pole FDB fiber termination box on the wall