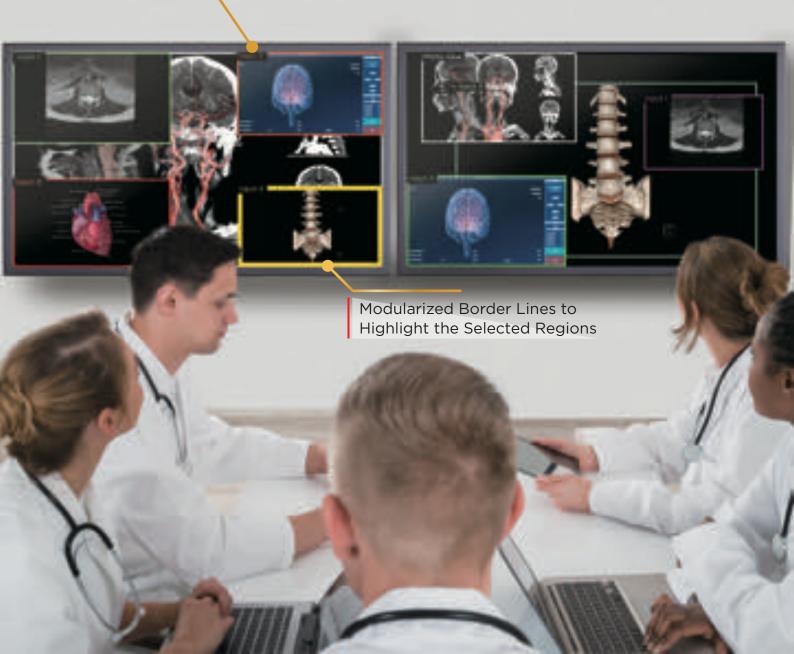

## Stunning Resolution Clear Vision

High-resolution Lossless Video

## Intuitive Management, Flexible Control

On-Screen Display to Identify Input Sources