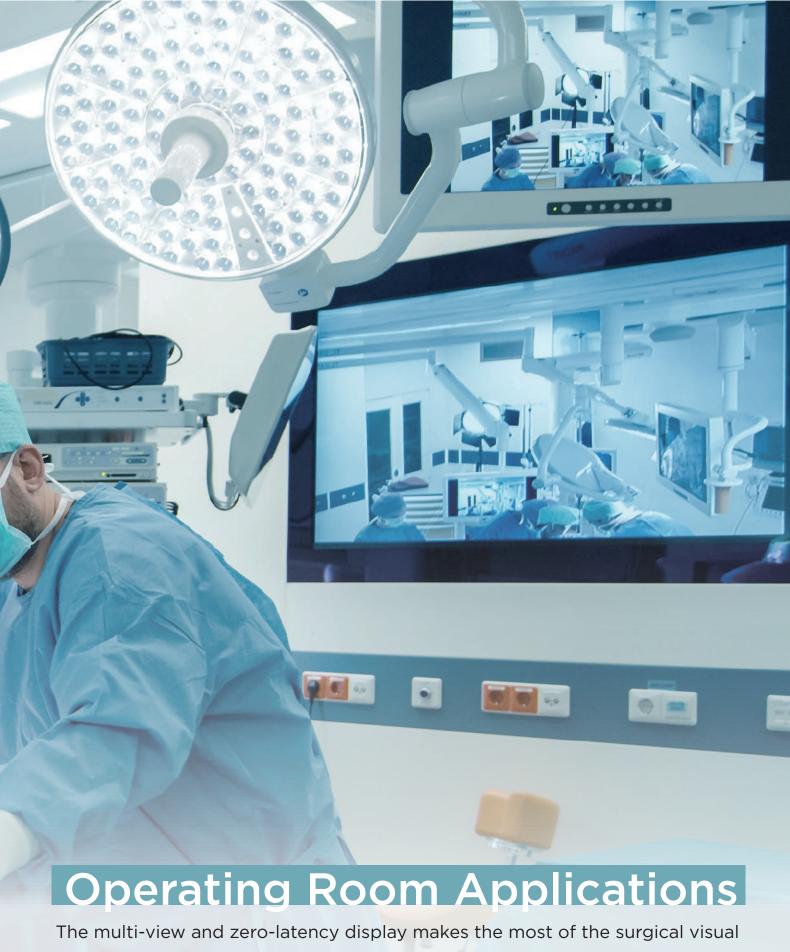

The multi-view and zero-latency display makes the most of the surgical visua space to enhance workflow in operating rooms (ORs) and intensive care unit (ICUs).

Crystal-clear ultrasound, x-rays, and scans satisfy the needs of surgeons and clinical staff through all phases of a surgery.