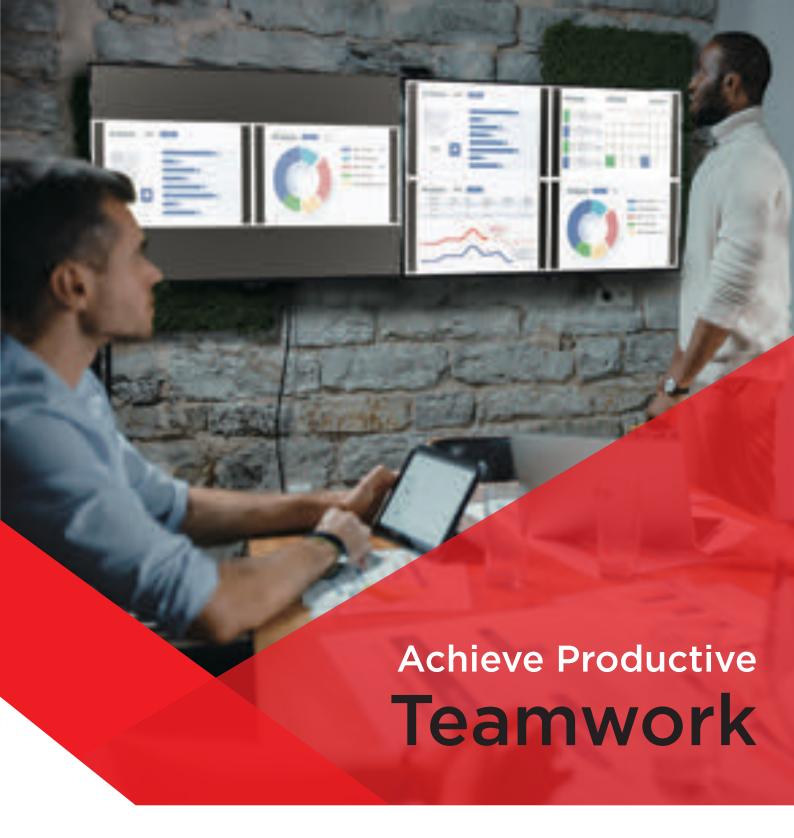

# One Procuct, Multiple Views

MaitreView™ is the seamless-switching and uncompressed
4K/60Hz multi-window video processor for
4 inputs and 2 outputs for changing
the way we communicate.

## Classic Views

The multi-window performance provides presenters the ability to share effectively – accomplishing digital transformation in mission-critical applications, including corporate, healthcare, education, government and much more.

## Ease of Use, Tablet Control

Manage various sources with diversified layouts and support presenters with a simple tablet device control.

## Meeting Room Applications

Both employees and customers have the flexibility to share in any way they want and contribute to all kinds of meetings in conference rooms, huddle rooms, and working spaces.