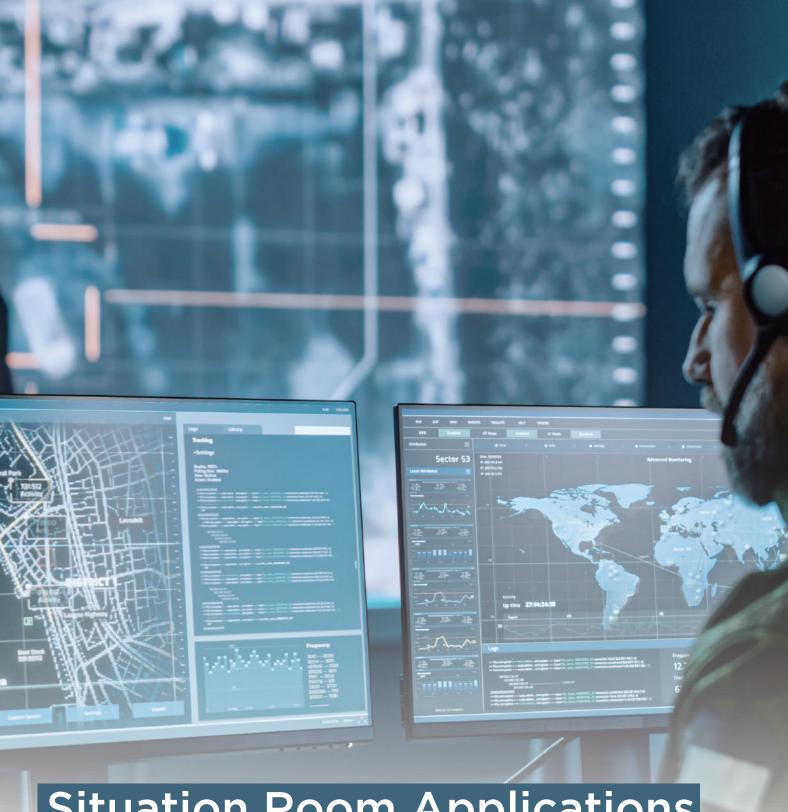

## Situation Room Applications

Help make fast decisions by displaying uncompressed video on all monitors in different views.

Never miss any detail! The zero-latency switching shows real-time video between multiple sources for surveillance and security.