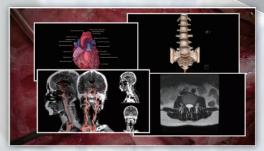

The multi-view and zero-latency display makes the most of the surgical visua space to enhance workflow in operating rooms (ORs) and intensive care unit (ICUs).

Crystal-clear ultrasound, x-rays, and scans satisfy the needs of surgeons and clinical staff through all phases of a surgery.