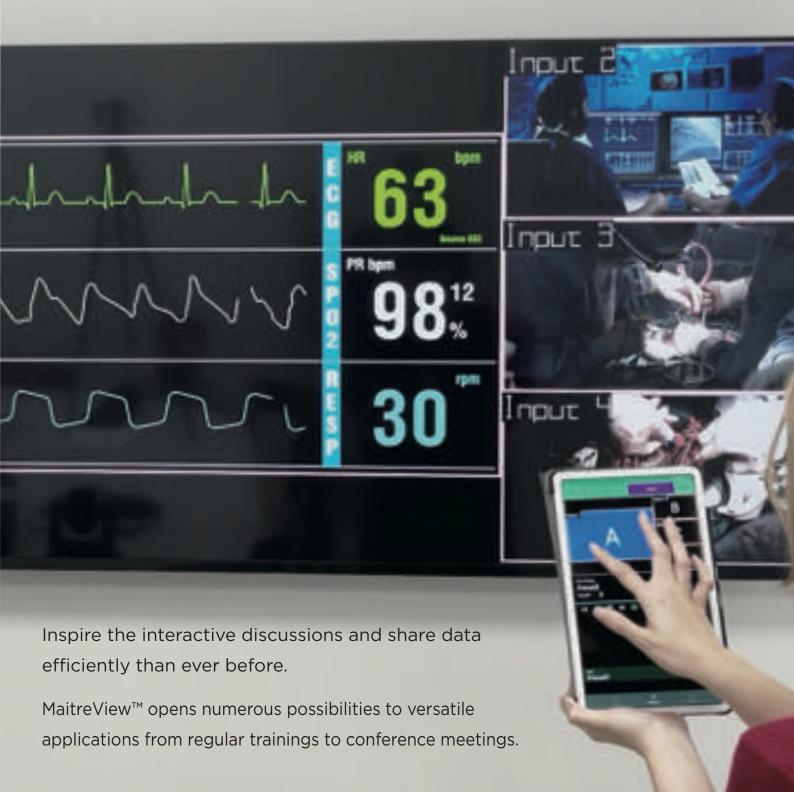

The multi-view and zero-latency display makes the most of the surgical visua space to enhance workflow in operating rooms (ORs) and intensive care unit (ICUs).

Crystal-clear ultrasound, x-rays, and scans satisfy the needs of surgeons and clinical staff through all phases of a surgery.