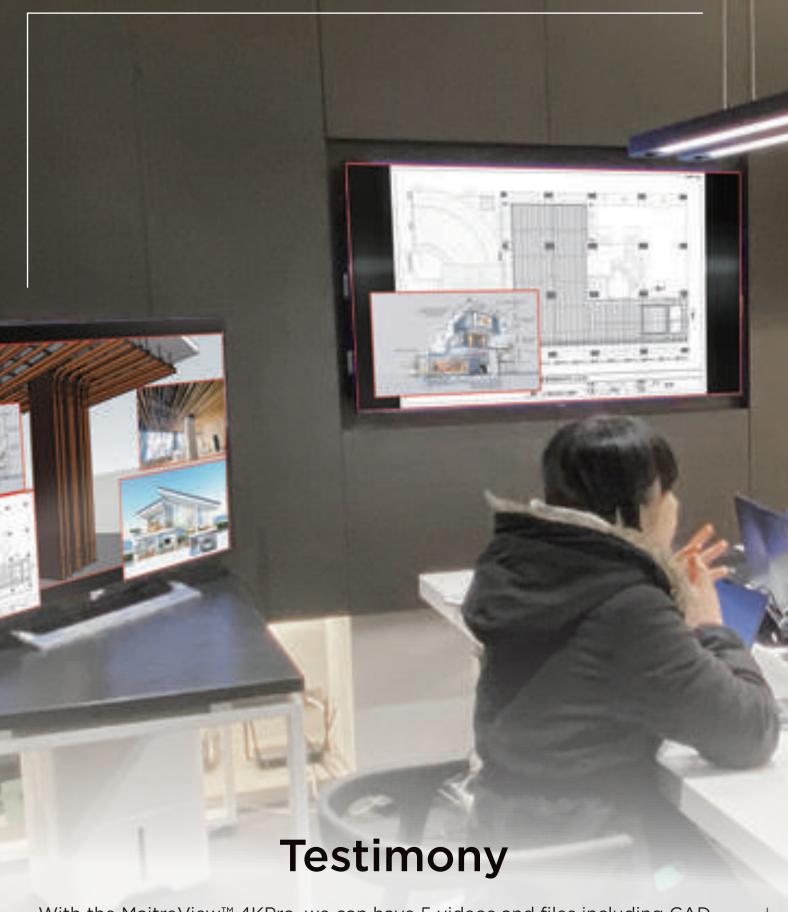

With the MaitreView<sup>™</sup> 4KPro, we can have 5 videos and files including CAD, sketch, and photos displayed simultaneously. We can also jump back and forth and put layers on top. The system helps save 50% of the time compared with before.

- Benson Hsu, General Manager for Dong Hua Building Materials