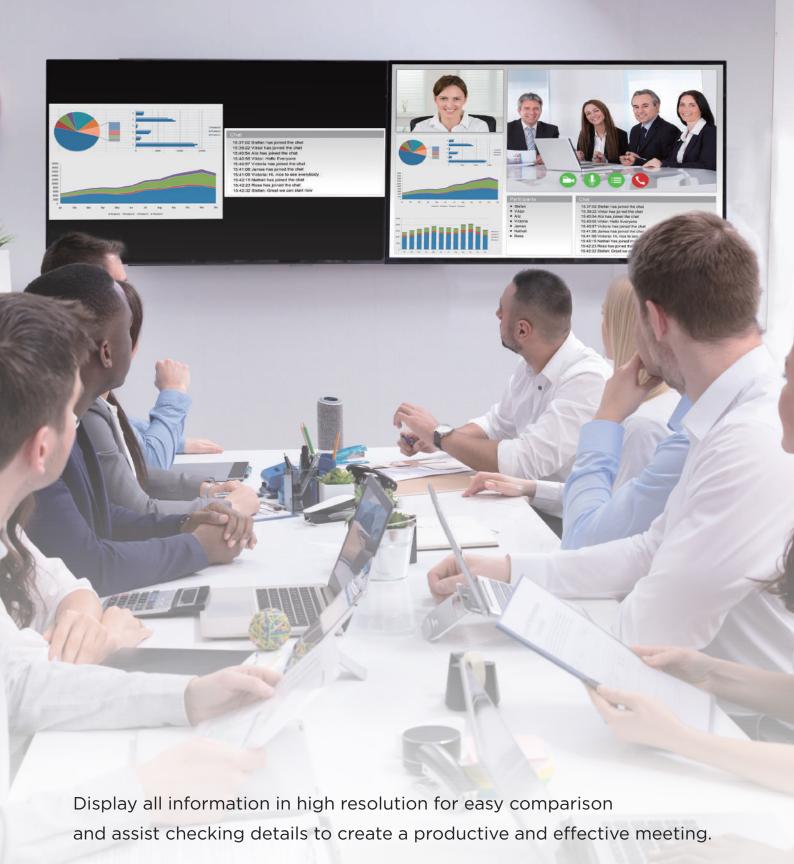

## Meeting Room Applications

Both employees and customers have the flexibility to share in any way they want and contribute to all kinds of meetings in conference rooms, huddle rooms, and working spaces.