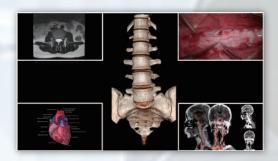

The multi-view and zero-latency display makes the most of the surgical visua space to enhance workflow in operating rooms (ORs) and intensive care unit (ICUs).

Crystal-clear ultrasound, x-rays, and scans satisfy the needs of surgeons and clinical staff through all phases of a surgery.