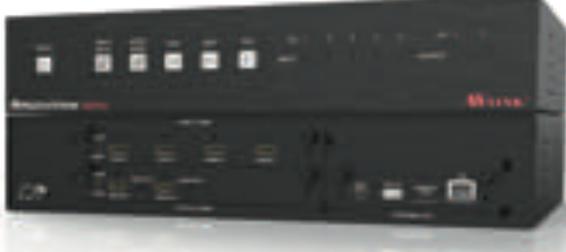

Multi-window Video Processor

# One Procuct, Multiple Views

MaitreView™ is the seamless-switching and uncompressed
4K/60Hz multi-window video processor for
4 inputs and 2 outputs for changing
the way we communicate.