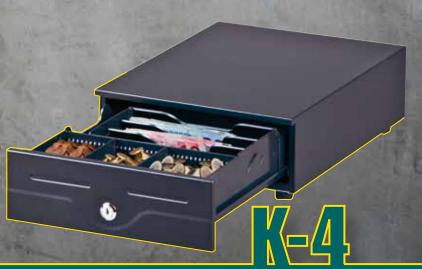

## **Metapace K-4 – Mini cash drawer for crowded checkouts**

### **Highlights**

- Ultra small sturdy cash drawer
- Three size-adjustable coin compartments, three bank note compartments
- Compact footprint: only 245 x 320 x 105 mm
- Standard interface for POS printers
- Three-position lock for secure locking or manual emergency opening

#### **Technical specifications**

| Insert             | 3 bank note compartments (horizontal), 3 coin compartments (adjustable)                                                                    |
|--------------------|--------------------------------------------------------------------------------------------------------------------------------------------|
| Electronics        |                                                                                                                                            |
| Connectivity       | POS printer port (standard), 24 V direct connection to the cash drawer por of various POS printers, such as Metapace, Citizen, Epson, etc. |
| Security           |                                                                                                                                            |
| 3-position lock    | Manual opening, automatic opening, locked                                                                                                  |
| Specifics          |                                                                                                                                            |
| Currencies         | Suitable for a wide variety of currencies                                                                                                  |
| Housing            |                                                                                                                                            |
| Dimensions (WxHxD) | 245 x 105 x 320 mm (with feet)                                                                                                             |
| Weight             | 3 kg                                                                                                                                       |
| Colour             | Black                                                                                                                                      |
| Warranty           |                                                                                                                                            |
| Period             | 25 months                                                                                                                                  |