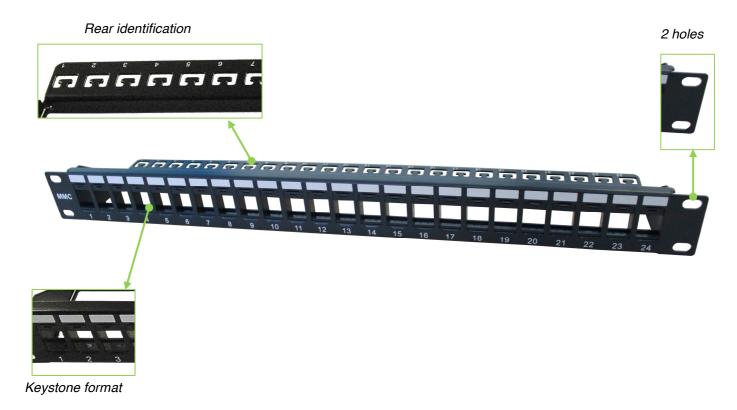

## **Descriptions**

- Modular patch panel 1U for BC connector
- Keystone format
- Painting epoxy black
- · Connector assembly shown on the surface
- Shutter in option for unused ports