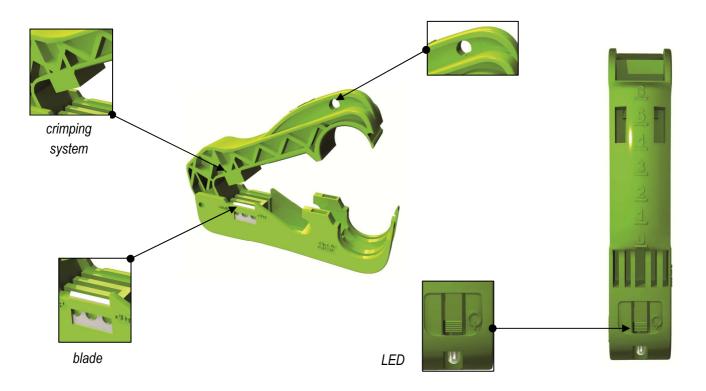

## **Descriptions**

- Integrated cable stripper (cable 6.5mm to 7.5mm)
- · Blade to cut wire extra length
- Scale to measure the length of jacket
- Integrated LED light