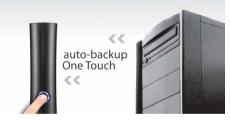

(P) Transcer

One Touch Auto-Backup Button

Intelligent cooling fan

- Vertically-oriented design saves desk space
- Quick Reconnect Button re-enable safely removed USB hard drive without unplug and reinsert
- Power-saving sleep mode (SJ35T / SJ35T3)
- Silent 80mm cooling fan reduces risk of HDD failure (SJ35U3)
- Offers free download of Transcend Elite & RecoveRx
- Limited Warranty: Three-year (SJ35T / SJ35T3/ 3TSJ35U3), two-year (0GSJ35U3)