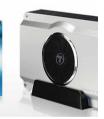

# **External Hard Drives** | Desktop Series

Transcend's 3.5-inch StoreJet external hard drives feature high speed performance, vast storage space and a variety of functions designed to increase efficiency. Having all your data at your fingertips, the StoreJet Desktop Series offers the ultimate centralized storage solution that makes it so much easier to find, update and backup files than ever before.

(P) Transcer

One Touch Auto-Backup Button

Intelligent cooling fan

- Vertically-oriented design saves desk space
- Quick Reconnect Button re-enable safely removed USB hard drive without unplug and reinsert
- Power-saving sleep mode (SJ35T / SJ35T3)
- Silent 80mm cooling fan reduces risk of HDD failure (SJ35U3)
- Offers free download of Transcend Elite & RecoveRx
- Limited Warranty: Three-year (SJ35T / SJ35T3/ 3TSJ35U3), two-year (0GSJ35U3)