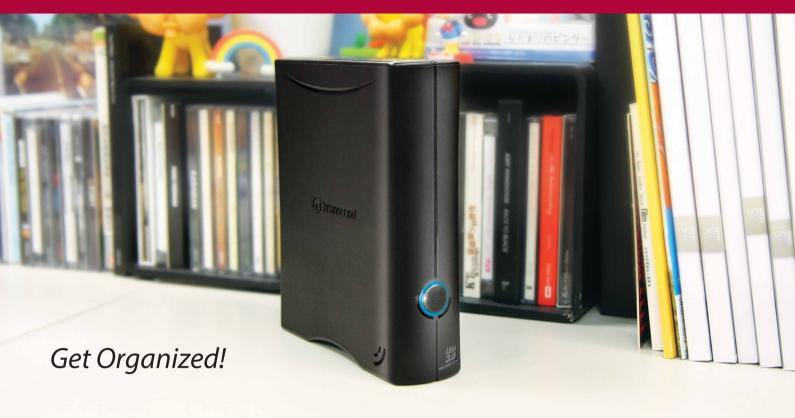

# **External Hard Drives** | Desktop Series

Transcend's 3.5-inch StoreJet external hard drives feature high speed performance, vast storage space and a variety of functions designed to increase efficiency. Having all your data at your fingertips, the StoreJet Desktop Series offers the ultimate centralized storage solution that makes it so much easier to find, update and backup files than ever before.

(P) Transcer

One Touch Auto-Backup Button

Intelligent cooling fan

- Vertically-oriented design saves desk space
- Quick Reconnect Button re-enable safely removed USB hard drive without unplug and reinsert
- Power-saving sleep mode (SJ35T / SJ35T3)
- Silent 80mm cooling fan reduces risk of HDD failure (SJ35U3)
- Offers free download of Transcend Elite & RecoveRx
- Limited Warranty: Three-year (SJ35T / SJ35T3/ 3TSJ35U3), two-year (0GSJ35U3)